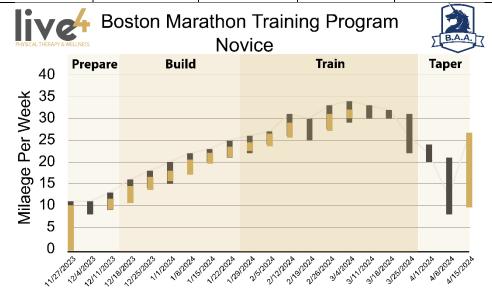

| Prepare Prepar |                          |             |                          |             |             |                          |        |                |  |
|--------------------------------------------------------------------------------------------------------------------------------------------------------------------------------------------------------------------------------------------------------------------------------------------------------------------------------------------------------------------------------------------------------------------------------------------------------------------------------------------------------------------------------------------------------------------------------------------------------------------------------------------------------------------------------------------------------------------------------------------------------------------------------------------------------------------------------------------------------------------------------------------------------------------------------------------------------------------------------------------------------------------------------------------------------------------------------------------------------------------------------------------------------------------------------------------------------------------------------------------------------------------------------------------------------------------------------------------------------------------------------------------------------------------------------------------------------------------------------------------------------------------------------------------------------------------------------------------------------------------------------------------------------------------------------------------------------------------------------------------------------------------------------------------------------------------------------------------------------------------------------------------------------------------------------------------------------------------------------------------------------------------------------------------------------------------------------------------------------------------------------|--------------------------|-------------|--------------------------|-------------|-------------|--------------------------|--------|----------------|--|
| Weeks to Go                                                                                                                                                                                                                                                                                                                                                                                                                                                                                                                                                                                                                                                                                                                                                                                                                                                                                                                                                                                                                                                                                                                                                                                                                                                                                                                                                                                                                                                                                                                                                                                                                                                                                                                                                                                                                                                                                                                                                                                                                                                                                                                    | Monday                   | Tuesday     | Wednesday                | Thursday    | Friday      | Saturday                 | Sunday | Weekly Mileage |  |
| 20                                                                                                                                                                                                                                                                                                                                                                                                                                                                                                                                                                                                                                                                                                                                                                                                                                                                                                                                                                                                                                                                                                                                                                                                                                                                                                                                                                                                                                                                                                                                                                                                                                                                                                                                                                                                                                                                                                                                                                                                                                                                                                                             | 3 miles<br>(easy pace)   | Cross train | 2-3 miles<br>(easy pace) | Active rest | Cross train | 3-5 miles<br>(easy pace) | Rest   | 8-11           |  |
| 19                                                                                                                                                                                                                                                                                                                                                                                                                                                                                                                                                                                                                                                                                                                                                                                                                                                                                                                                                                                                                                                                                                                                                                                                                                                                                                                                                                                                                                                                                                                                                                                                                                                                                                                                                                                                                                                                                                                                                                                                                                                                                                                             | 3 miles<br>(easy pace)   | Cross train | 2-3 miles<br>(easy pace) | Active rest | Cross train | 3-5 miles<br>(easy pace) | Rest   | 8-11           |  |
| 18                                                                                                                                                                                                                                                                                                                                                                                                                                                                                                                                                                                                                                                                                                                                                                                                                                                                                                                                                                                                                                                                                                                                                                                                                                                                                                                                                                                                                                                                                                                                                                                                                                                                                                                                                                                                                                                                                                                                                                                                                                                                                                                             | 3-4 miles<br>(easy pace) | Cross train | 2-3 miles<br>(easy pace) | Active rest | Cross train | 4-6 miles<br>(easy pace) | Rest   | 9-13           |  |

| Build       |                                               |             |                              |             |             |                      |        |                |  |
|-------------|-----------------------------------------------|-------------|------------------------------|-------------|-------------|----------------------|--------|----------------|--|
| Weeks to Go | Monday                                        | Tuesday     | Wednesday                    | Thursday    | Friday      | Saturday             | Sunday | Weekly Mileage |  |
| 17          | 3-4<br>(easy pace)                            | Cross train | 3-4<br>(easy pace)           | Active rest | Cross train | 6-8<br>(easy pace)   | Rest   | 12-16          |  |
| 16          | 2-3<br>(medium pace)<br>+ 4-6x100m<br>strides | Cross train | 4-5<br>(easy pace)           | Active rest | Cross train | 8-10<br>(easy pace)  | Rest   | 14-18          |  |
| 15          | 2-4<br>(medium pace)<br>+ 4-6x100<br>strides  | Cross train | 4-5<br>(easy pace)           | Active rest | Cross train | 9-11<br>(easy pace)  | Rest   | 15-20          |  |
| 14          | 2-4<br>(medium pace)<br>+ 4-6x100<br>strides  | Cross train | 5-6<br>(medium pace)         | Active rest | Cross train | 11-12<br>(easy pace) | Rest   | 18-22          |  |
| 13          | 3-4<br>(medium pace)<br>+ 4-6x100<br>strides  | Cross train | 6-7<br>(easy-medium<br>pace) | Active rest | Cross train | 11-12<br>(easy pace) | Rest   | 20-23          |  |
| 12          | 3-4<br>(medium pace)<br>+ 4-6x100<br>strides  | Cross train | 6-7<br>(medium pace)         | Active rest | Cross train | 12-14<br>(easy pace) | Rest   | 21-25          |  |

| Train       |                                              |             |                               |             |             |                      |        |                |  |
|-------------|----------------------------------------------|-------------|-------------------------------|-------------|-------------|----------------------|--------|----------------|--|
| Weeks to Go | Monday                                       | Tuesday     | Wednesday                     | Thursday    | Friday      | Saturday             | Sunday | Weekly Mileage |  |
| 11          | 3-4<br>(medium pace)<br>+ 4-6x100<br>strides | Cross train | 7-8<br>(easy-medium<br>pace)  | Active rest | Cross train | 12-14<br>(easy pace) | Rest   | 22-26          |  |
| 10          | 4-5<br>(medium pace)<br>+ 4-6x100<br>strides | Cross train | 7-8<br>(medium pace)          | Active rest | Cross train | 14<br>(easy pace)    | Rest   | 25-27          |  |
| 9           | 4-5<br>(medium pace)<br>+ 6-8x100<br>strides | Cross train | 8-10<br>(easy pace)           | Active rest | Cross train | 14-16<br>(easy pace) | Rest   | 26-31          |  |
| 8           | 5-6<br>(medium pace)<br>+ 4-6x100<br>strides | Cross train | 8-10<br>(easy-medium<br>pace) | Active rest | Cross train | 12-14<br>(easy pace) | Rest   | 25-30          |  |
| 7           | 4-5<br>(medium pace)<br>+ 6-8x100<br>strides | Cross train | 10-12<br>(easy pace)          | Active rest | Cross train | 14-16<br>(easy pace) | Rest   | 28-33          |  |
| 6           | 5-6<br>(medium pace)<br>+ 6-8x100<br>strides | Cross train | 8-10<br>(easy-medium<br>pace) | Active rest | Cross train | 16-18<br>(easy pace) | Rest   | 29-34          |  |

| 5 | 4-5<br>(medium pace)<br>+ 6-8x100<br>strides | Cross train | 8-10<br>(easy-medium<br>pace) | Active rest | Cross train | 18<br>(easy pace)    | Rest | 30-33 |
|---|----------------------------------------------|-------------|-------------------------------|-------------|-------------|----------------------|------|-------|
| 4 | 3-4<br>(medium pace)<br>+ 6-8x100<br>strides | Cross train | 7-8<br>(easy -medium<br>pace) | Active rest | Cross train | 20<br>(easy pace)    | Rest | 30-32 |
| 3 | 3-4<br>(medium pace)<br>+ 6-8x100<br>strides | Cross train | 7-8<br>(easy -medium<br>pace) | Active rest | Cross train | 12-14<br>(easy pace) | Rest | 22-26 |

| Taper       |                                              |             |                                |             |             |                     |          |                |  |  |
|-------------|----------------------------------------------|-------------|--------------------------------|-------------|-------------|---------------------|----------|----------------|--|--|
| Weeks to Go | Monday                                       | Tuesday     | Wednesday                      | Thursday    | Friday      | Saturday            | Sunday   | Weekly Mileage |  |  |
| 2           | 3-4<br>(medium pace)<br>+ 6-8x100<br>strides | Cross train | 6-8<br>(easy -<br>medium pace) | Active rest | Cross train | 8-10<br>(easy pace) | Rest     | 20-22          |  |  |
| 1           | 3-4<br>(easy pace)                           | Cross train | 4-6<br>(easy pace)             | Active rest | Active rest | 1-2<br>(easy jog)   | Rest     | 8-12           |  |  |
| 0           | RACE DAY!                                    | Recovery    | Recovery                       | Recovery    | Recovery    | Recovery            | Recovery | 26.2!          |  |  |